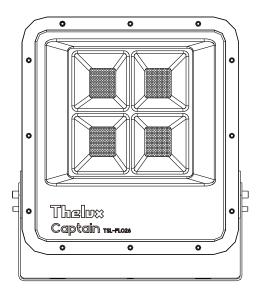

### **Honor Product Captain**

Thelux has full series of lighting products like:
LED flood light, LED street light,
LED high bay light, LED high power LED bulb, LED track light
Captain series is one of the honor products of Thelux, it was the sales champion product of the year 2017.

### LED flood light series

▲ Captain series

▲ Compass series TSL-FL010

- **LED** bulb series
- LED tracklight series
- LED downlight series