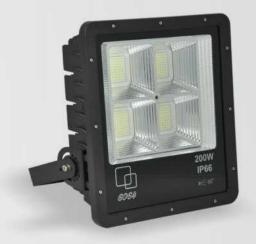

### LED flood light series

▲ Captain series

▲ Compass series TSL-FL010

- **LED** bulb series
- LED tracklight series
- LED downlight series